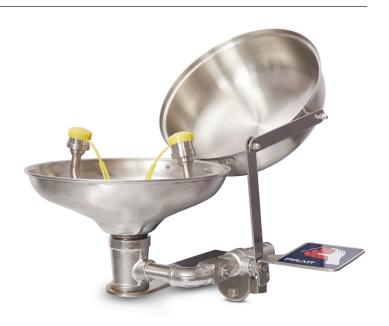

## PRATT WALL MOUNTED EYE WASH WITH BOWL NO TREADLE & FLIP TOP LID

**AEROSTREAM** technology delivers a gentle cascade of soft flow water to flush away any hazardous materials from the eyes and face.

**SWIRLTECH** technology delivers a precise pattern and controlled flow rate of a large volume of flushing fluid, ensuring optimum decontamination when its needed most.

- Eyewash pipework and fittings are 304SS
- Stainless Steel Eye Wash Bowl
- Hand Operated via Push Handle
- Stainless Steel Eyewash assembly with Plastic Dust Caps
- Flip Top Lid for extra dust protection