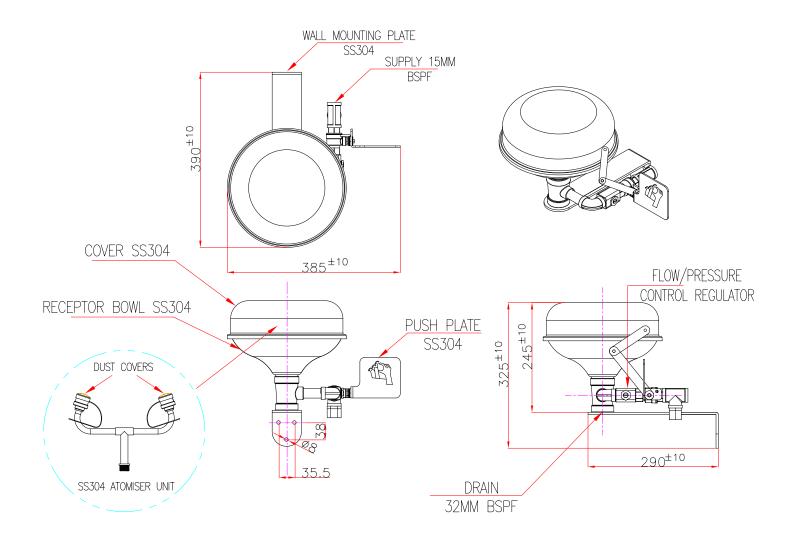

- Eyewash pipework and fittings are 304SS
- Stainless Steel Eye Wash Bowl
- Hand Operated via Push Handle
- Stainless Steel Eyewash assembly with Plastic Dust Caps
- Flip Top Lid for extra dust protection

# PRATT WALL MOUNTED EYE WASH WITH BOWL NO TREADLE & FLIP TOP LID

| TECHNICAL INFORMATION                        |                                                                       |
|----------------------------------------------|-----------------------------------------------------------------------|
| INLET CONNECTION                             | 15mm BSPF                                                             |
| WATER SUPPLY-LINE SIZE                       | 15mm *Must be hydraulically sized to meet requirements.               |
| OUTLET CONNECTION                            | 32mm BSPF                                                             |
| MINIMUM PERFORMANCE REQUIREMENTS             | 210kPa / 30PSI *Caution should be taken when pressure exceeds 550 kPa |
| FLOW OUTPUT (AT MIN PERFORMANCE REQUIREMENT) | Shower 80 LPM Eye Wash 15 LPM Eye-Face Wash 30 LPM                    |
| WEIGHT(KG)                                   | 7                                                                     |
| DIMENSIONS (CM)                              | 41 X 31 X 31                                                          |