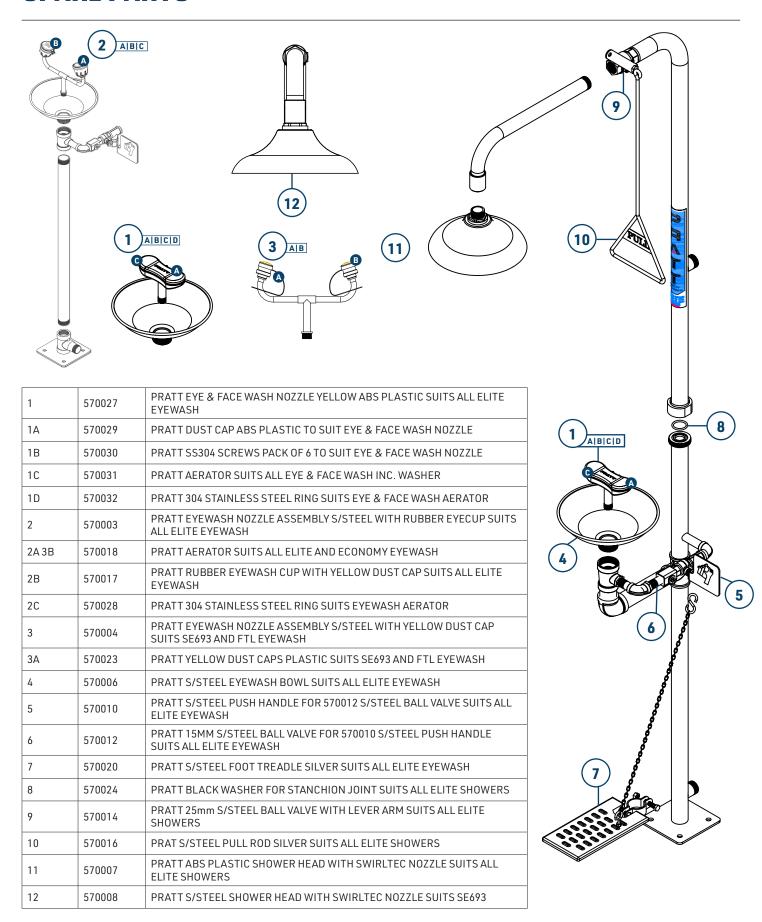

|
| MINIMUM PERFORMANCE REQUIREMENTS             | 210kPa / 30PSI *Caution should be taken when pressure exceeds 550 kPa |
| FLOW OUTPUT (AT MIN PERFORMANCE REQUIREMENT) | Shower 80 LPM Eye Wash 15 LPM Eye-Face Wash 30 LPM                    |
| WEIGHT(KG)                                   | 7                                                                     |
| DIMENSIONS (CM)                              | 41 X 31 X 31                                                          |

Installation of emergency showers, eye and eye/face wash equipment shall be in accordance with AS/NZS4775 or ANSI Standard Z358.1 - whichever is applicable to the installation. PRATT Safety advises due to ongoing research and development, specifications may change without notice.



### **SPARE PARTS**